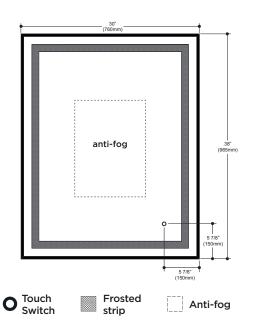

## LED-illuminated rectangular mirror with frosted strip, black frame and touch-switch for color temperature control

| FEATURES                             |                                        |
|--------------------------------------|----------------------------------------|
| Model #                              | MR1784-570-001                         |
| Packaging<br>mm (in)                 | 1085 x 870 x 90<br>(42.7 x 34.3 x 3.5) |
| Mirror thickness                     | 4 mm                                   |
| Weight kg (lb)                       | 15 (33.1)                              |
| Certification                        | <sub>c</sub> UL <sub>us</sub>          |
| Anti-fog system                      | Included                               |
| Magnifying mirror (3X)               | Not available                          |
| Reversible                           | Yes                                    |
| Total thickness                      | 40 mm (1 9/16")                        |
| Automatically opens with wall switch | Yes                                    |
| Frame                                | Black                                  |

| LIGHTING                                                     |                        |
|--------------------------------------------------------------|------------------------|
| Power (watt)                                                 | 53.8 W                 |
| Input (volt)                                                 | 120 V                  |
| Lumens                                                       | 1603 lm                |
| Color temperature controlled by maintaining the touch-switch | from 2700k to<br>6000k |
| Frequency                                                    | 60 Hz                  |
| Color Rendering Index (CRI)                                  | 90+                    |