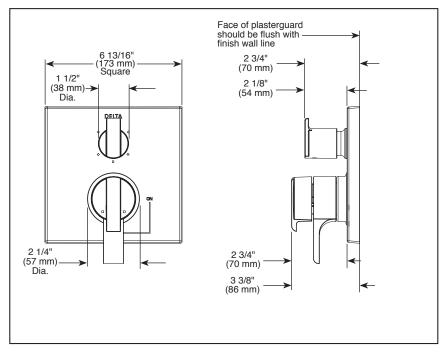

#### **STANDARD SPECIFICATIONS:**

- Main control utilizes dual-function pressure balanced cartridge
- Maintains a balanced pressure of hot and cold water even when a valve is turned on or off elsewhere in the system
- For use with MultiChoice® Universal rough valve body (R22000 Series)
- Top handle controls diverter functions
- Bottom handle controls on/off and adjusts volume; dial controls temperature
- Field adjustable to limit handle rotation into hot water
- Bottom handle 90° Maximum rotation
- Red/Blue indicator markings
- Three function diverter for 2 individual positions, 1 shared position
- For two individual functions, no shared functions, order additional RP71717
- Six function diverter for 3 individual positions, 3 shared positions
- For three individual functions, no shared functions, order additional RP71718
- Cartridges included
- Standard installation allows up to 11/8" finished wall thickness
- Thick wall installation kit (RP90543▲) can be ordered to allow for up to 2 1/8" finished wall thickness
- Maximum system flow rate 5.8 gpm at 60 psi with R22000