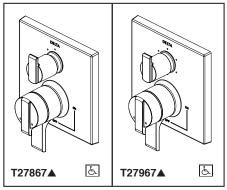

# INTEGRATED SHOWER **DIVERTER TRIM**

- Angular Modern Valve Trim with Three Function Diverter (T27867)
- Angular Modern Valve Trim with Six Function Diverter (T27967)
- Three Lever Handles

#### **FEATURES:**

- Monitor® 17 Series pressure balanced dual function bath mixing valve trim
- Three or six function diverter

#### **STANDARD SPECIFICATIONS:**

- Main control utilizes dual-function pressure balanced cartridge
- Maintains a balanced pressure of hot and cold water even when a valve is turned on or off elsewhere in the system
- For use with MultiChoice® Universal rough valve body (R22000 Series)
- Top handle controls diverter functions
- Bottom handle controls on/off and adjusts volume; dial controls temperature
- Field adjustable to limit handle rotation into hot water
- Bottom handle 90° Maximum rotation
- Red/Blue indicator markings
- Three function diverter for 2 individual positions, 1 shared position
- For two individual functions, no shared functions, order additional RP71717
- Six function diverter for 3 individual positions, 3 shared positions
- For three individual functions, no shared functions, order additional RP71718
- Cartridges included
- Standard installation allows up to 11/8" finished wall thickness
- Thick wall installation kit (RP90543▲) can be ordered to allow for up to 2 1/8" finished wall thickness
- Maximum system flow rate 5.8 gpm at 60 psi with R22000