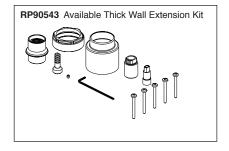

#### **STANDARD SPECIFICATIONS:**

- Main control utilizes dual-function pressure balanced cartridge
- Maintains a balanced pressure of hot and cold water even when a valve is turned on or off elsewhere in the system
- For use with MultiChoice® Universal rough valve body (R22000 Series)
- Top handle controls diverter functions
- Bottom handle controls on/off and adjusts volume; dial controls temperature
- Field adjustable to limit handle rotation into hot water
- Bottom handle 90° Maximum rotation
- Red/Blue indicator markings
- Three function diverter for 2 individual positions, 1 shared position
- For two individual functions, no shared functions, order additional RP71717
- Six function diverter for 3 individual positions, 3 shared positions
- For three individual functions, no shared functions, order additional RP71718
- Cartridges included
- Standard installation allows up to 11/8" finished wall thickness
- Thick wall installation kit (RP90543▲) can be ordered to allow for up to 2 1/8" finished wall thickness
- Maximum system flow rate 5.8 gpm at 60 psi with R22000