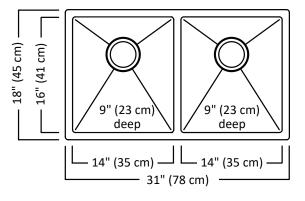

## **Description:**

- 20 gauge, 18-10 stainless steel, type 304
- Two equal size bowls 16 x 14, 9" deep (41 x 35, 23 cm deep)
- Overall size 18 x 31, 9" deep (45 x 78, 23 cm deep)
- 10 mm radius corners
- Rear drain location
- Creased lines on bottom to improve drainage
- Satin bowl and ledge