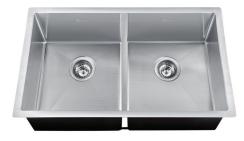

## **Description:**

- 20 gauge, 18-10 stainless steel, type 304
- Two equal size bowls 16 x 14, 9" deep (41 x 35, 23 cm deep)
- Overall size 18 x 31, 9" deep (45 x 78, 23 cm deep)
- 10 mm radius corners
- Rear drain location
- Creased lines on bottom to improve drainage
- Satin bowl and ledge