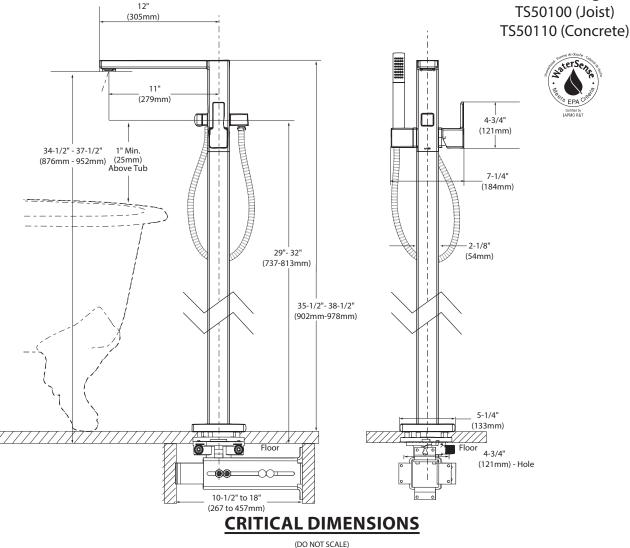

vot action lever style handle
- Pull diverter to switch between faucet and handshower

#### FLOW

- Faucet designed to deliver 6 gpm (22.7 L/min) at 45psi
- Handshowers designed to deliver 1.75 gpm (6.6 L/min) at 80psi
- STANDARDS
  Third party certified to: WaterSense<sup>®</sup>, ASME A112.18.1/CSA B125.1, and all
- applicable requirements referenced therein

#### WARRANTY

- Lifetime limited warranty against leaks, drips and finish defects to the original homeowner
- 10 year limited warranty when used in a multifamily installation
- 5 year limited warranty when used in a commercial installation
- Visit www.moen.com/support for complete details and limitations





### 90 DEGREE™ Single Handle Single Riser Floor Mounted Tub Filler Faucet

## Model: S905 series Floor Mount Rough-In Kit: