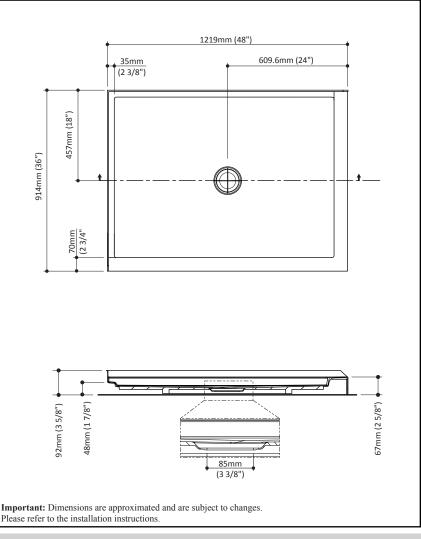

#### Features

- Rectangular shower base
- Threshold designed to eliminate water infiltrations
- Acrylic base fiberglass reinforced
- 1219 mm x 914 mm (48 x 36 in.)
- Low-2 5/8 in. threshold (67 mm)
- Central drain
- Integrated tiling flange

Product dimensions:

Kalia inc. 1355, 2nd Street Sainte-Marie (Quebec) Canada G6E 1G9 t. **1-418-387-9090 1 877 GO KALIA** (1-877-465-2542) f. 1-418-387-9089 www.KaliaStyle.com