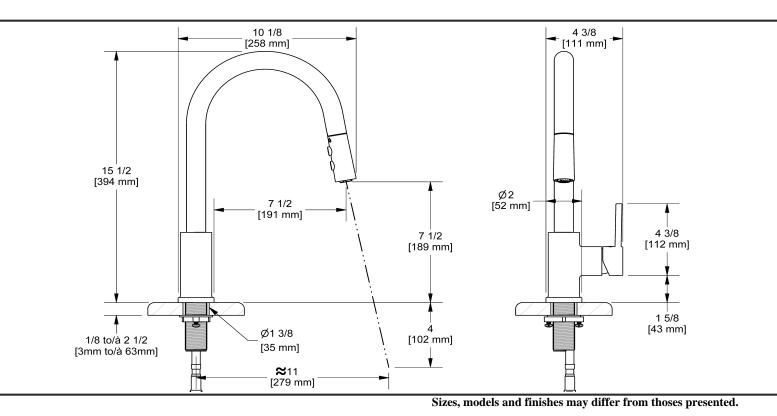

NJ201

## **Descriptions**

- Ceramic cartridge
- 3/8" speedway compression
- 2-jet pull-down spray