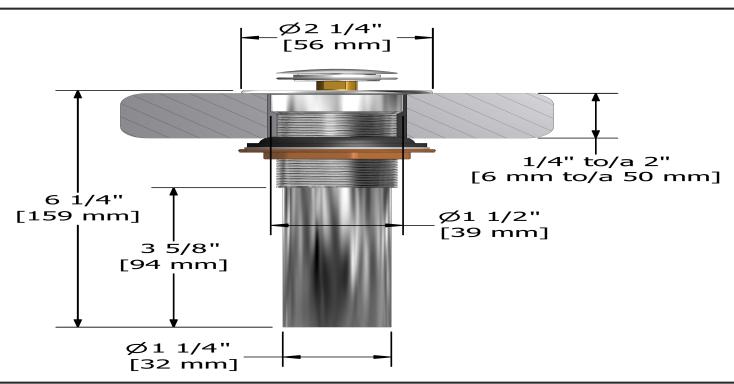

## Lavatory push drain without overflow **PDL150**

### **Descriptions**

- Ø11/4" tail piece
- Push drain