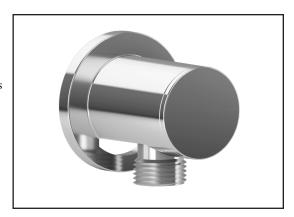

# 106192 Wall Outlet

## **Features**

- Female water inlet 1/2NPT
- Male water oulet G1/2
- · Connector adjustable in depth
- PVD finish (Physical Vapour Deposit): A high technology process that protects the surface finish for increased durability