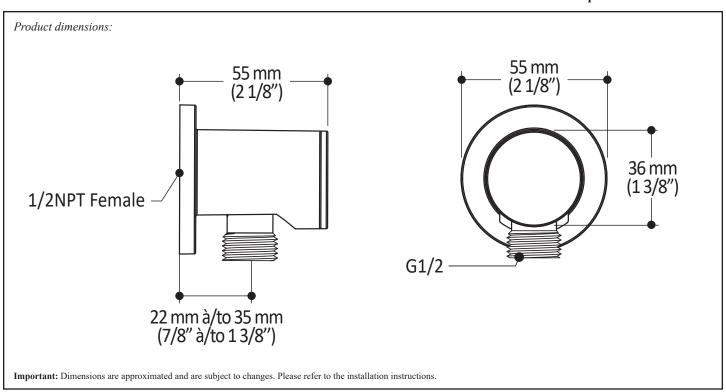

## **Features**

- Female water inlet 1/2NPT
- Male water oulet G1/2
- · Connector adjustable in depth
- PVD finish (Physical Vapour Deposit): A high technology process that protects the surface finish for increased durability