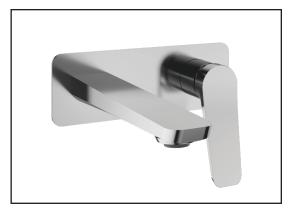

# MOROKA<sup>™</sup>

### **BF1914** Wall-Mount Lavatory Faucet with Push Drain

#### **Colors (Finishes)**

- Chrome: BF1914-110
- Matte black: BF1914-160