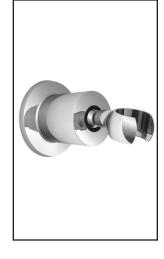

# BELLINO<sup>TM</sup> / CITÉ<sup>TM</sup>

101338 Handshower Hook SPECIFICATIONS

- Solid brass construction
- PVD finish (Physical Vapour Deposit): A high technology process that protects the surface finish for increased durability

### **Colors (Finishes)**

- Chrome : 101338-110
- Brushed Nickel PVD : 101338-120