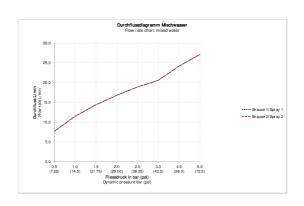

## Thermostatic shower mixer for concealed installation # C142000140..

| Thermostatic shower mixer for concealed installation                                                                                                                                                                                                                                             | Dimension | Weight | Order number |
|--------------------------------------------------------------------------------------------------------------------------------------------------------------------------------------------------------------------------------------------------------------------------------------------------|-----------|--------|--------------|
| connection type: basic set for concealed installation, thermostatic cartridge, round escutcheon Ø 170 mm, flow rate 20,6 l/min (3 bar), safety lock at 38°C, includes: visible parts with functional unit, recommended operating pressure 3 - 5 bar, 2 outlets, with shut-off and diverter valve |           |        |              |
| Colors                                                                                                                                                                                                                                                                                           |           |        |              |
| 10 Chrome 46 Black Matt                                                                                                                                                                                                                                                                          |           |        |              |
| Variant                                                                                                                                                                                                                                                                                          |           |        |              |
| surface chrome                                                                                                                                                                                                                                                                                   |           |        | C142000140   |
| Necessary accessory                                                                                                                                                                                                                                                                              |           |        |              |
| Bluebox® 1/2" BLUEBOX® is a registered trademark of Oras<br>Oy, Basic set for concealed installation, Installation depth 75<br>mm - 105 mm, without shut-off valves, connection size DN15                                                                                                        |           |        | GK0900000    |
| Bluebox® 3/4" BLUEBOX® is a registered trademark of Oras<br>Oy, Basic set for concealed installation, Installation depth 75<br>mm - 105 mm, with shut-off valves                                                                                                                                 |           |        | GK0900001    |
|                                                                                                                                                                                                                                                                                                  |           |        |              |