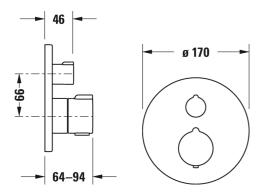

## Thermostatic shower mixer for concealed installation # C142000140..

| Thermostatic shower mixer for concealed installation                                                                                                                                                                                                                                             | Dimension | Weight | Order number |
|--------------------------------------------------------------------------------------------------------------------------------------------------------------------------------------------------------------------------------------------------------------------------------------------------|-----------|--------|--------------|
| connection type: basic set for concealed installation, thermostatic cartridge, round escutcheon Ø 170 mm, flow rate 20,6 l/min (3 bar), safety lock at 38°C, includes: visible parts with functional unit, recommended operating pressure 3 - 5 bar, 2 outlets, with shut-off and diverter valve |           |        |              |
| Colors                                                                                                                                                                                                                                                                                           |           |        |              |
| 10 Chrome 46 Black Matt                                                                                                                                                                                                                                                                          |           |        |              |
| Variant                                                                                                                                                                                                                                                                                          |           |        |              |
| surface chrome                                                                                                                                                                                                                                                                                   |           |        | C142000140   |
| Necessary accessory                                                                                                                                                                                                                                                                              |           |        |              |
| Bluebox® 1/2" BLUEBOX® is a registered trademark of Oras<br>Oy, Basic set for concealed installation, Installation depth 75<br>mm - 105 mm, without shut-off valves, connection size DN15                                                                                                        |           |        | GK0900000    |
| Bluebox® 3/4" BLUEBOX® is a registered trademark of Oras<br>Oy, Basic set for concealed installation, Installation depth 75<br>mm - 105 mm, with shut-off valves                                                                                                                                 |           |        | GK0900001    |
|                                                                                                                                                                                                                                                                                                  |           |        |              |

All drawings contain the necessary measurements which are subject to standard tolerances. They are stated in mm and are non-binding. Exact measurements, in particular for customised installation scenarios, can only be taken from the finished ceramic piece.