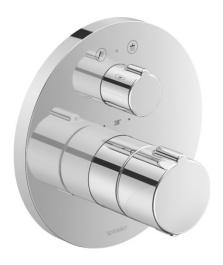

## Thermostatic shower mixer for concealed installation # C142000140..

| Thermostatic shower mixer for concealed installation                                                                                                                                                                                                                                             | Dimension | Weight | Order number |
|--------------------------------------------------------------------------------------------------------------------------------------------------------------------------------------------------------------------------------------------------------------------------------------------------|-----------|--------|--------------|
| connection type: basic set for concealed installation, thermostatic cartridge, round escutcheon Ø 170 mm, flow rate 20,6 l/min (3 bar), safety lock at 38°C, includes: visible parts with functional unit, recommended operating pressure 3 - 5 bar, 2 outlets, with shut-off and diverter valve |           |        |              |
| Colors                                                                                                                                                                                                                                                                                           |           |        |              |
| 10 Chrome 46 Black Matt                                                                                                                                                                                                                                                                          |           |        |              |
| Variant                                                                                                                                                                                                                                                                                          |           |        |              |
| surface chrome                                                                                                                                                                                                                                                                                   |           |        | C142000140   |
| Necessary accessory                                                                                                                                                                                                                                                                              |           |        |              |
| Bluebox® 1/2" BLUEBOX® is a registered trademark of Oras<br>Oy, Basic set for concealed installation, Installation depth 75<br>mm - 105 mm, without shut-off valves, connection size DN15                                                                                                        |           |        | GK0900000    |
| Bluebox® 3/4" BLUEBOX® is a registered trademark of Oras<br>Oy, Basic set for concealed installation, Installation depth 75<br>mm - 105 mm, with shut-off valves                                                                                                                                 |           |        | GK0900001    |
|                                                                                                                                                                                                                                                                                                  |           |        |              |