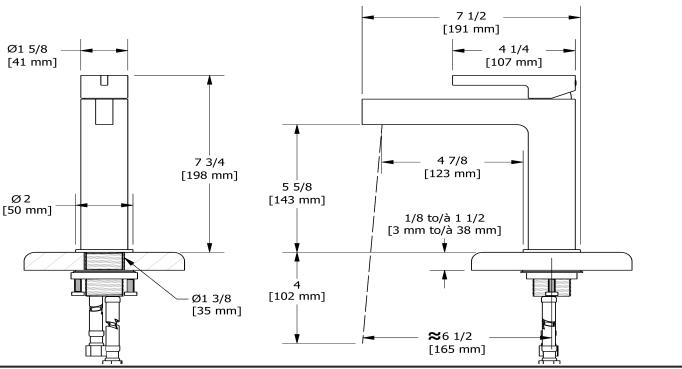

## **Descriptions**

- Push drain
- Ceramic cartridge
- 3/8" speedway compression
- Drilling hole diameter =1 3/8 (35mm)