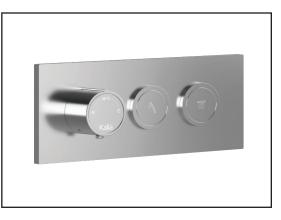

# 106835

Decorative trim for 2-way AQUATONIK<sup>™</sup> type T/P 1/2" push-button valve

#### Features

- Low-profil design
- Horizontal or vertical installation
- Integrated adjustable high-temperature limit
- Extra buttons included for custom shower configurations

### **Colors (Finishes)**

- Chrome: 106835-110
- Pure Nickel PVD: 106835-125
- Matte Black: 106835-160