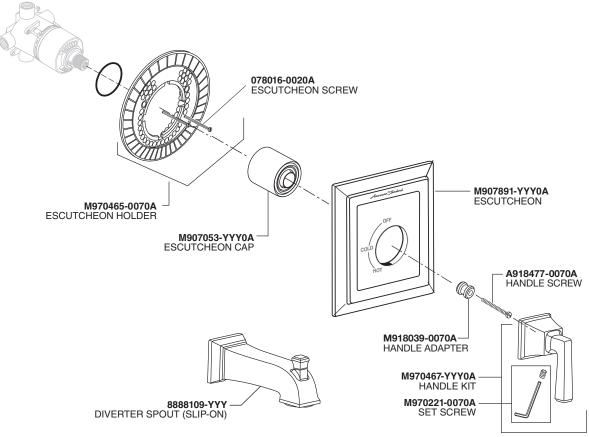

#### **ROUGHING-IN DIMENSIONS**

To assure proper positioning in relation to wall.
 Note roughing-in dimensions.

- Figure 1. Remove plaster guard from valve. Push CAP (1) over VALVE CARTRIDGE (2) until seated against stop.
- Figure 2. Make sure O-RING (6) is secure within ESCUTCHEON HOLDER (3). Push ESCUTCHEON HOLDER (3) onto CAP (1) and attach with LONG SCREWS (4).
- Figure 3. Install ESCUTCHEON (5) onto CAP (1) and push flush against finished wall. Escutcheon (5) will snap fit onto ESCUTCHEON HOLDER (3).

#### **CAUTION: Protect finish on SHOWER HEAD and** ARM when installing.

- Hold ADAPTER (9) onto CARTRIDGE STEM (6) and install ADAPTER SCREW (10) through ADAPTER (9) into CARTRIDGE STEM (6). Tighten ADAPTER SCREW (10) to secure ADAPTER (9) to CARTRIDGE STEM (6).
- Install HANDLE (5) onto ADAPTER (9). Tighten SET SCREW (7) with HEX WRENCH (8) supplied.