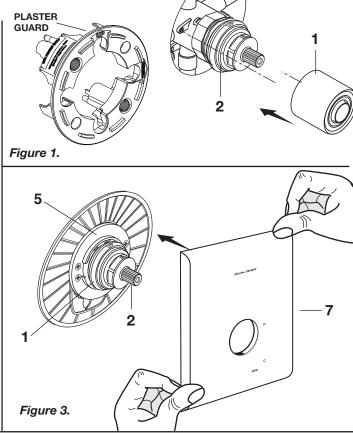

#### **ROUGHING-IN DIMENSIONS**

To assure proper positioning in relation to wall.
 Note roughing-in dimensions.

- Figure 1. Remove plaster guard from valve. Push CAP (1) over VALVE CARTRIDGE (2) until seated against stop.
- Figure 2. Make sure O-RING (6) is secure within ESCUTCHEON HOLDER (3). Push ESCUTCHEON HOLDER (3) onto CAP (1) and attach with LONG SCREWS (4).
- Figure 3. Install ESCUTCHEON (5) onto CAP (1) and push flush against finished wall. Escutcheon (5) will snap fit onto ESCUTCHEON HOLDER (3).