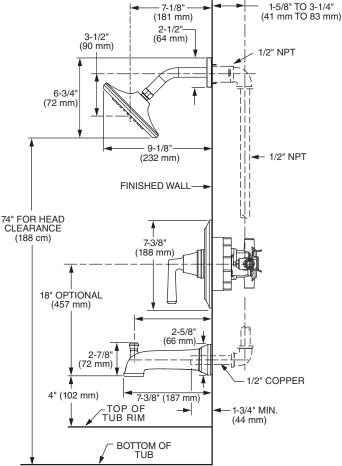

#### **ROUGHING-IN DIMENSIONS**

To assure proper positioning in relation to wall.
 Note roughing-in dimensions.

- Figure 1. Remove plaster guard from valve. Push CAP (1) over VALVE CARTRIDGE (2) until seated against stop.
- Figure 2. Make sure O-RING (6) is secure within ESCUTCHEON HOLDER (3). Push ESCUTCHEON HOLDER (3) onto CAP (1) and attach with LONG SCREWS (4).
- Figure 3. Install ESCUTCHEON (5) onto CAP (1) and push flush against finished wall. Escutcheon (5) will snap fit onto ESCUTCHEON HOLDER (3).