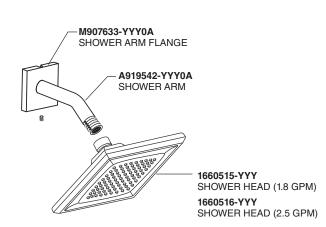

#### 2 INSTALL, TUB SPOUT, SHOWER HEAD, SHOWER ARM WITH FLANGE AND HANDLE

- Remove pipe cap and plug from shower and tub rough piping.
- Install TUB SPOUT (1) onto tub nipple. **CAUTION: Protect finish on TUB SPOUT** when installing.
- Install SHOWER ESCUTCHEON (2) onto SHOWER ARM (3). Apply sealant or Teflon tape to threads on both ends of SHOWER ARM (3) and thread longer leg of SHOWER ARM (3) into shower elbow.
- Thread SHOWER HEAD (4) onto SHOWER ARM (3).