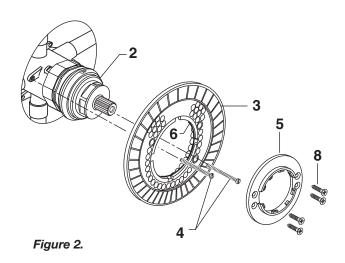

#### **ROUGHING-IN DIMENSIONS**

To assure proper positioning in relation to wall.
 Note roughing-in dimensions.

- Figure 1. Remove plaster guard from valve. Push CAP (1) over VALVE CARTRIDGE (2) until seated against stop.
- Figure 2. Make sure O-RING (6) is secure within ESCUTCHEON HOLDER (3). Push ESCUTCHEON HOLDER (3) onto CAP (1) and attach with LONG SCREWS (4).
- Figure 3. Install ESCUTCHEON (5) onto CAP (1) and push flush against finished wall. Escutcheon (5) will snap fit onto ESCUTCHEON HOLDER (3).