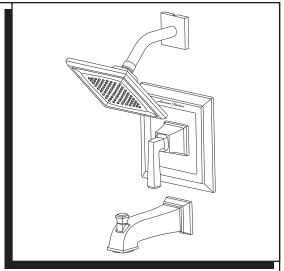

#### 2 INSTALL, TUB SPOUT, SHOWER HEAD, SHOWER ARM WITH FLANGE AND HANDLE

- Remove pipe cap and plug from shower and tub rough piping.
- Install TUB SPOUT (1) onto tub nipple. **CAUTION: Protect finish on TUB SPOUT** when installing.
- Install SHOWER ESCUTCHEON (2) onto SHOWER ARM (3). Apply sealant or Teflon tape to threads on both ends of SHOWER ARM (3) and thread longer leg of SHOWER ARM (3) into shower elbow.
- Thread SHOWER HEAD (4) onto SHOWER ARM (3).

#### **CAUTION: Protect finish on SHOWER HEAD and** ARM when installing.

- Hold ADAPTER (9) onto CARTRIDGE STEM (6) and install ADAPTER SCREW (10) through ADAPTER (9) into CARTRIDGE STEM (6). Tighten ADAPTER SCREW (10) to secure ADAPTER (9) to CARTRIDGE STEM (6).
- Install HANDLE (5) onto ADAPTER (9). Tighten SET SCREW (7) with HEX WRENCH (8) supplied.