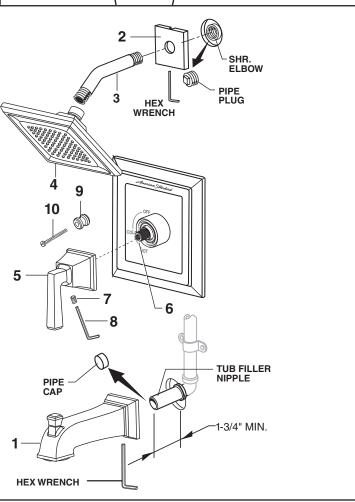

#### **ROUGHING-IN DIMENSIONS**

To assure proper positioning in relation to wall.
 Note roughing-in dimensions.

- Figure 1. Remove plaster guard from valve. Push CAP (1) over VALVE CARTRIDGE (2) until seated against stop.
- Figure 2. Make sure O-RING (6) is secure within ESCUTCHEON HOLDER (3). Push ESCUTCHEON HOLDER (3) onto CAP (1) and attach with LONG SCREWS (4).
- Figure 3. Install ESCUTCHEON (5) onto CAP (1) and push flush against finished wall. Escutcheon (5) will snap fit onto ESCUTCHEON HOLDER (3).

#### 2 INSTALL, TUB SPOUT, SHOWER HEAD, SHOWER ARM WITH FLANGE AND HANDLE

- Remove pipe cap and plug from shower and tub rough piping.
- Install TUB SPOUT (1) onto tub nipple. **CAUTION: Protect finish on TUB SPOUT** when installing.
- Install SHOWER ESCUTCHEON (2) onto SHOWER ARM (3). Apply sealant or Teflon tape to threads on both ends of SHOWER ARM (3) and thread longer leg of SHOWER ARM (3) into shower elbow.
- Thread SHOWER HEAD (4) onto SHOWER ARM (3).

#### **CAUTION: Protect finish on SHOWER HEAD and** ARM when installing.

- Hold ADAPTER (9) onto CARTRIDGE STEM (6) and install ADAPTER SCREW (10) through ADAPTER (9) into CARTRIDGE STEM (6). Tighten ADAPTER SCREW (10) to secure ADAPTER (9) to CARTRIDGE STEM (6).
- Install HANDLE (5) onto ADAPTER (9). Tighten SET SCREW (7) with HEX WRENCH (8) supplied.