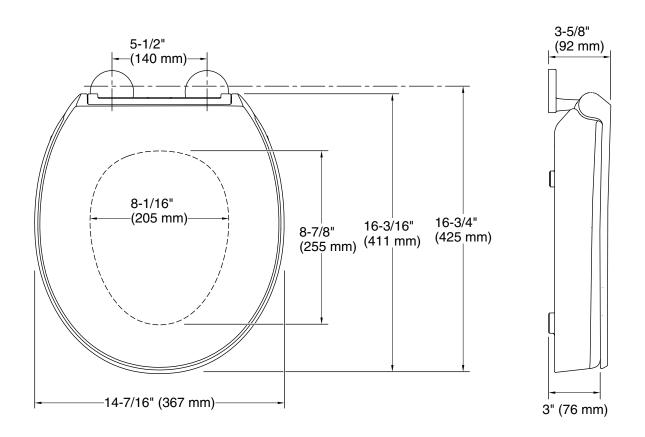

### **Technical Information**

All product dimensions are nominal.

Round-front Seat shape type: Seat front type: Closed-front 5-1/2" (140 mm) Seat-mounting

holes: