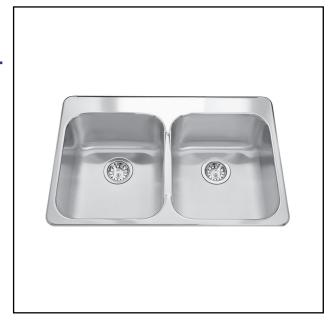

# **DOUBLE BOWL 20 GAUGE TOPMOUNT/DROP IN**

MODEL: QDL2031-7-4 (4 FAUCET HOLES) MODEL: QDL2031-7-3 (3 FAUCET HOLES) MODEL: QDL2031-7-1 (1 FAUCET HOLE)

Rear off-set drain maximizes the usable bottom surface of the bowl while also creating extra cabinet space beneath the sink