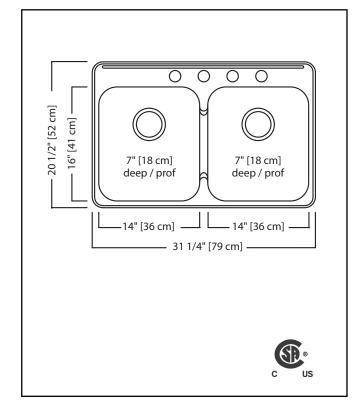

## **TECHNICAL FEATURES**

OVERALL SINK SIZE (OD) 20 1/2" FB x 31 1/4" LR EQUAL BOWL SIZE (ID) 16" FB x 14" LR x 7" DP

MINIMUM CABINET SIZE 33"

MATERIAL 20 Gauge CORNER RADIUS 50 mm

STAINLESS STEEL FINISH Satin Finish with