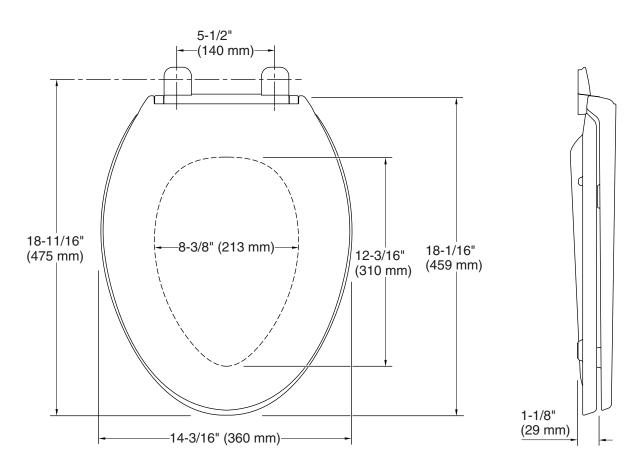

### **Technical Information**

All product dimensions are nominal.

Seat shape type: Elongated
Seat front type: Closed-front
Seat-mounting 5-1/2" (140 mm)

holes: