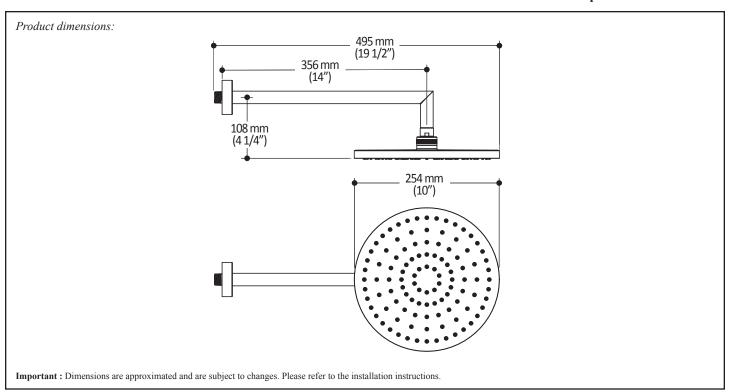

### **Features**

- Male water inlet 1/2NPT
- Diameter: 254 mm (10")
- Anti-scale system with soft sprays
- Adjustable orientation swivel
- · Solid brass arm and plastic rainhead construction