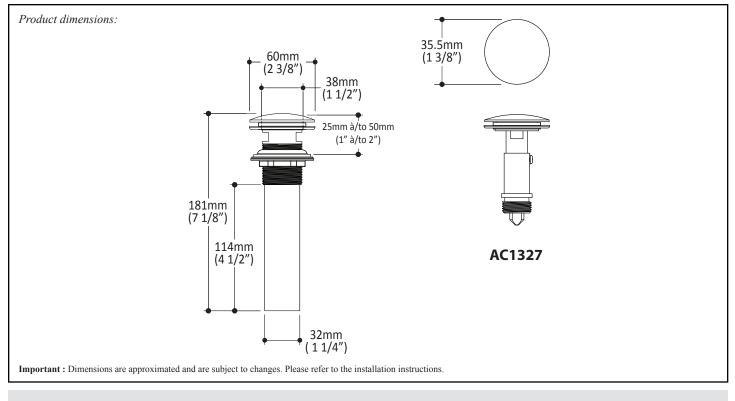

# AC1327 Push Drain with overflow

#### Features

- Push drain with overflow
- Ø1 1/4" tail piece