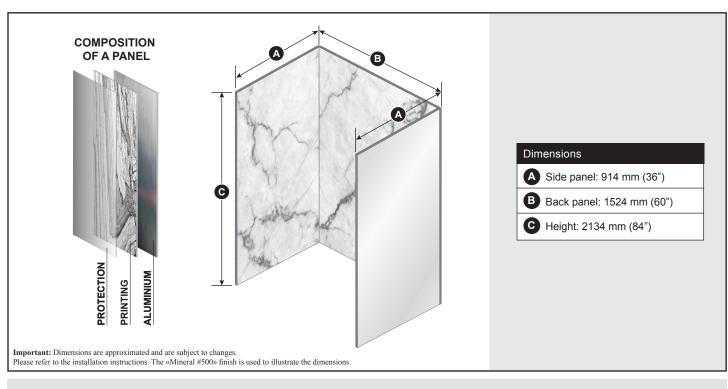

### **Features**

- · Kalia shower walls manufactured by Muraluxe
- Installation for alcove shower
- Included: 3 panels, 2 kits of 2 "J" finish moldings (chrome and black finish) and 2 flashings (to ensure waterproofing behind the wall)
- Protective 3 mm (1/8") thick aluminum-polyethylene composite sheet (insulating barrier preventing condensation)
- UV-resistant, protective coating guarantees long-lasting durability
- · Contemporary and timeless designs
- High resolution, top quality print designs
- Few joints ensuring easy maintenance and cleaning
- Super quick and easy installation
- · Reversible walls
- Wall made to fit perfectly with all Kalia shower doors and bases

#### INSTALLATION NOTES

Minimum threshold required for installation is 70 mm (2 3/4"). This product must be installed following the installation instructions provided.