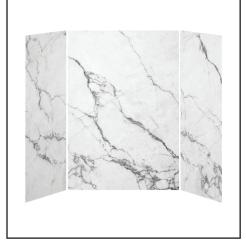

# WA2011-XXX-XXX

36" x 60" x 36" x 84" Shower Walls

### **Features**

- · Kalia shower walls manufactured by Muraluxe
- Installation for alcove shower
- Included: 3 panels, 2 kits of 2 "J" finish moldings (chrome and black finish) and 2 flashings (to ensure waterproofing behind the wall)
- Protective 3 mm (1/8") thick aluminum-polyethylene composite sheet (insulating barrier preventing condensation)
- UV-resistant, protective coating guarantees long-lasting durability
- · Contemporary and timeless designs
- High resolution, top quality print designs
- Few joints ensuring easy maintenance and cleaning
- Super quick and easy installation
- · Reversible walls
- Wall made to fit perfectly with all Kalia shower doors and bases