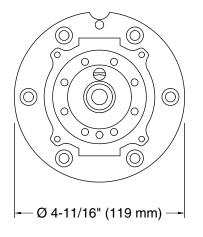

### Features

- For use with Purist<sup>®</sup>, Stillness<sup>®</sup>, Margaux<sup>®</sup> and Kelston<sup>®</sup> freestanding bath fillers.
- Can be installed without required freestanding bath filler.

## **Recommended Products/Accessories**

K-23723 Faucet cleaner



Codes/Standards ASME A112.18.1/CSA B125.1

KOHLER® Faucet Lifetime Limited Warranty See website for detailed warranty information.



# KOHLER, Faucets

Multiproduct Mounting-block K-97339







## **Technical Information**

All product dimensions are nominal.

#### Notes

Install this product according to the installation guide.

Adequate floor support is required. The wood support must be a minimum of 2" (51 mm) thick by 6" (152 mm) wide. 2x6 lumber is NOT adequate for this application.

Concrete can be used as the floor support. Requires 3/16" masonry drill bit and six 1/4" x 1-3/4" concrete screws, not included.