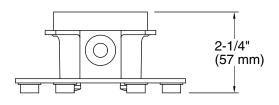

### Features

- For use with Purist<sup>®</sup>, Stillness<sup>®</sup>, Margaux<sup>®</sup> and Kelston<sup>®</sup> freestanding bath fillers.
- Can be installed without required freestanding bath filler.

## **Recommended Products/Accessories**

K-23723 Faucet cleaner



Codes/Standards ASME A112.18.1/CSA B125.1

KOHLER® Faucet Lifetime Limited Warranty See website for detailed warranty information.



# KOHLER, Faucets

Multiproduct Mounting-block K-97339







## **Technical Information**

All product dimensions are nominal.

#### Notes

Install this product according to the installation guide.

Adequate floor support is required. The wood support must be a minimum of 2" (51 mm) thick by 6" (152 mm) wide. 2x6 lumber is NOT adequate for this application.

Concrete can be used as the floor support. Requires 3/16" masonry drill bit and six 1/4" x 1-3/4" concrete screws, not included.