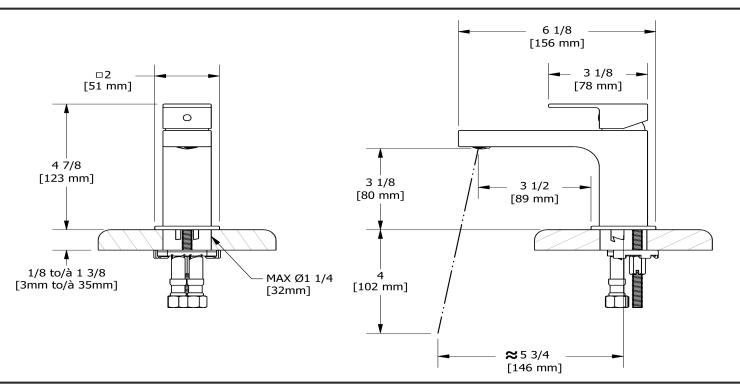

Single hole lavatory faucet without drain **QAS00** 







# **Specifications**

# **Descriptions**

- 3/8" speedway compression
- Ceramic cartridge
- No drain

### Available flows

- 4.5 L/min, 1.2 gpm (US) 60psi
- 4.5 L/min, 1.2 gpm (US) 60psi ( QAS00BK ) \*
- 1.9 L/min, 0.5 gpm (US) 60psi ( QAS00-05 )
- 3.7 L/min, 1 gpm (US) 60psi ( **QAS00-10** )
- \*EPA certification applicable to the indicated model only\*

#### Certifications

- CSA B125.1
- NSF/ANSI standard 61 and 372
- ASME A112.18.1
- ADA



Sizes, models and finishes may differ from thoses presented.

# Warranty

This **Riobel PRO**, product you have purchased carries a Limited LIFETIME warranty on their cartridge. All working parts and finishes are guaranteed for a period of five (5) years from the initial purchase date against all manufacturing defects. All electric and/or electronic parts are covered by a 5-years limited warranty. The warranty offered on our products will be honored only if the installation is performed by a certified master plumber.

## **Customer Service**