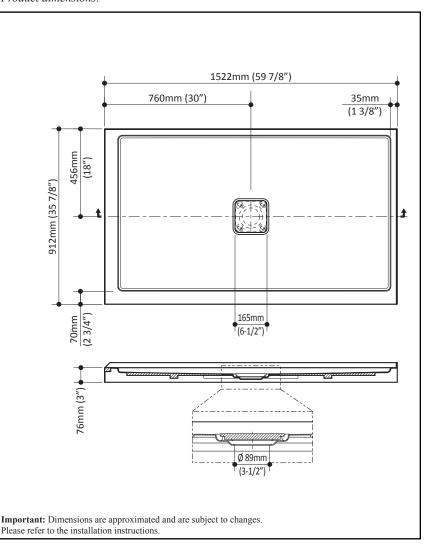

#### Features

- Rectangular shower base
- Acrylic base fiberglass reinforced
- 1522 mm x 912 mm (59 7/8 x 35 7/8 in.)
- Low-3 in. threshold (76 mm)
- Central drain
- Right integrated tiling flange on 2 sides
- Drain cover included

Product dimensions:

Kalia inc. 1355, 2nd Street Sainte-Marie (Quebec) Canada G6E 1G9 t. **1-418-387-9090 1 877 GO KALIA** (1-877-465-2542) f. 1-418-387-9089 www.KaliaStyle.com