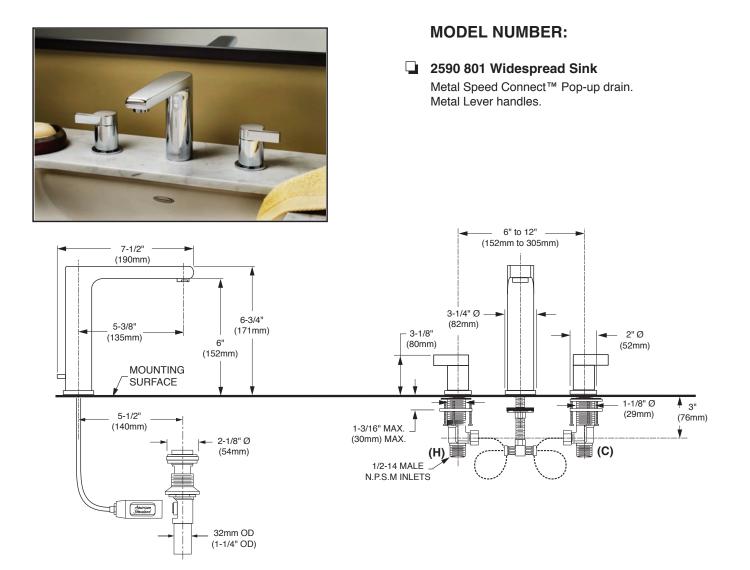

## **GENERAL DESCRIPTION:**

Cast brass valve bodies with flexible hose connections for 6" to 12" (152 to 305mm) installations. 1/4 turn washerless ceramic disk valve cartridges. Brass spout. One-half inch male inlet shanks with brass coupling nuts. 20 inch (500mm) long flexible stainless steel drain cable is pre-assembled to spout. Metal Speed Connect<sup>™</sup> drain body with 1-1/4 inch (32mm) tailpiece. 1.25gpm (1.5gpm US) /5.7L/min. maximum flow rate at 60 p.s.i. (410kPa).

# STUDIO TWO-HANDLE WIDESPREAD SINK FAUCET WITH BRASS SPOUT

# **CODES AND STANDARDS**

These products meet or exceed the following codes and standards:

ANSI A117.1 ASME A112.18.1M NSF 61 IAPMO (cUPC)

|          |                                                                          | Finish Options     |              |
|----------|--------------------------------------------------------------------------|--------------------|--------------|
| Product  |                                                                          | Polished<br>Chrome | PVD<br>Satin |
| Number   | Description                                                              | 002                | 295          |
| 2590 801 | Sink faucet with Metal Speed Connect™ Pop-up drain. Metal Lever Handles. |                    |              |