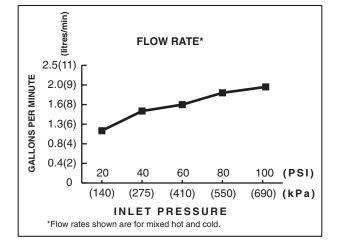

## **GENERAL DESCRIPTION:**

Cast brass valve bodies with flexible hose connections for 6" to 12" (152 to 305mm) installations. 1/4 turn washerless ceramic disk valve cartridges. Brass spout. One-half inch male inlet shanks with brass coupling nuts. 20 inch (500mm) long flexible stainless steel drain cable is pre-assembled to spout. Metal Speed Connect<sup>™</sup> drain body with 1-1/4 inch (32mm) tailpiece. 1.25gpm (1.5gpm US) /5.7L/min. maximum flow rate at 60 p.s.i. (410kPa).