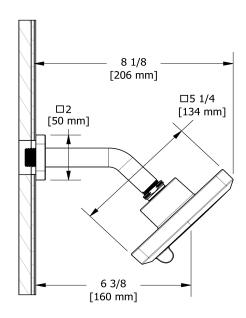

2-jet shower head with arm **376** 

## **Descriptions**

- Scale-free
- Shower arm with Salome flange with set screw
- Swivel
- 2 jets: luxurious, invigorating
- Six positions