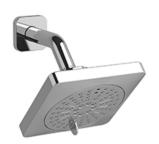

2-jet shower head with arm **376** 

## **Descriptions**

- Scale-free
- Shower arm with Salome flange with set screw
- Swivel
- 2 jets: luxurious, invigorating
- Six positions