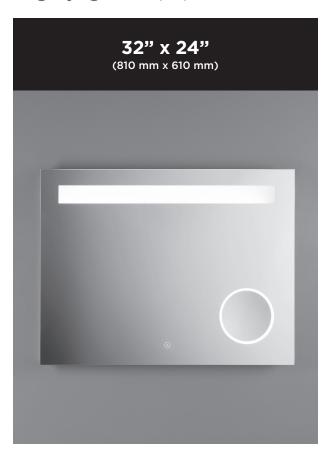

## **Emblem**

Illuminated LED mirror with interior frosted horizontal strip and magnifying mirror (3X)

| FEATURES               |                                       |
|------------------------|---------------------------------------|
| Model #                | MR1465-500-001                        |
| Packaging<br>mm (in)   | 930 x 720 x 90<br>(36.6 x 28.3 x 3.5) |
| Mirror thickness       | 4 mm                                  |
| Weight kg (lb)         | 10 (22)                               |
| Certification          | <sub>c</sub> UL <sub>us</sub>         |
| Anti-fog system        | Included                              |
| Magnifying mirror (3X) | Included                              |
| Reversible             | No                                    |
| Total thickness        | 44 mm +/- 1 mm<br>(1 3/4")            |
| Frame                  | Anodized aluminium (gray)             |

O Touch Switch Frosted strip

Anti-fog