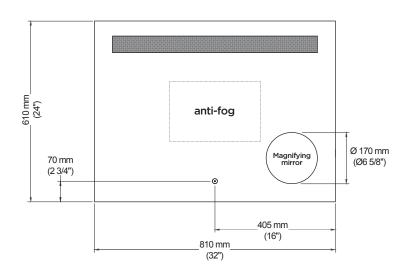

## **Emblem**

Illuminated LED mirror with interior frosted horizontal strip and magnifying mirror (3X)

| FEATURES               |                                       |
|------------------------|---------------------------------------|
| Model #                | MR1465-500-001                        |
| Packaging<br>mm (in)   | 930 x 720 x 90<br>(36.6 x 28.3 x 3.5) |
| Mirror thickness       | 4 mm                                  |
| Weight kg (lb)         | 10 (22)                               |
| Certification          | <sub>c</sub> UL <sub>us</sub>         |
| Anti-fog system        | Included                              |
| Magnifying mirror (3X) | Included                              |
| Reversible             | No                                    |
| Total thickness        | 44 mm +/- 1 mm<br>(1 3/4")            |
| Frame                  | Anodized aluminium (gray)             |

O Touch Switch Frosted strip

Anti-fog