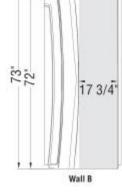

# Model number:

101426-000-001-000

32 7/8\*

32"

8 1/2"

1 1/2"

**Dimensions:** 36.125" x 32.125" x 4.125"

#### **Drain location:**

Corner

All dimensions are approximate. Structure measurements must be verified against the unit to ensure proper fit.

17 5/8"

| oject:         |  |
|----------------|--|
| ontractor:     |  |
| epresentative: |  |
| ate:           |  |
| el:            |  |
| otes:          |  |
|                |  |