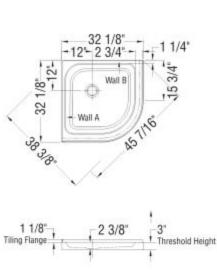

# Neo-Round Base 32 3 in. 32 x 32 Acrylic Corner Shower Base

Model number:

101426-000-001-000

**Dimensions:** 

36.125" x 32.125" x 4.125"

Installation:

Low threshold base

Material:

# Model number:

101426-000-001-000

32 7/8\*

32"

8 1/2"

1 1/2"

**Dimensions:** 36.125" x 32.125" x 4.125"

### Installation:

Material: Acrylic

36 1/4 x 32 1/4 x 4 1/4 ln. (918 x 816 x 105 mm)

#### **Drain location:**

Corner

All dimensions are approximate. Structure measurements must be verified against the unit to ensure proper fit.

17 5/8"

| oject:         |  |
|----------------|--|
| ontractor:     |  |
| epresentative: |  |
| ate:           |  |
| el:            |  |
| otes:          |  |
|                |  |