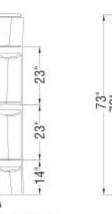

# Model number:

101426-000-001-000

32 7/8\*

32"

8 1/2"

1 1/2"

**Dimensions:** 36.125" x 32.125" x 4.125"

#### **Drain location:**

Corner

All dimensions are approximate. Structure measurements must be verified against the unit to ensure proper fit.

17 5/8"

| oject:         |  |
|----------------|--|
| ontractor:     |  |
| epresentative: |  |
| ate:           |  |
| el:            |  |
| otes:          |  |
|                |  |