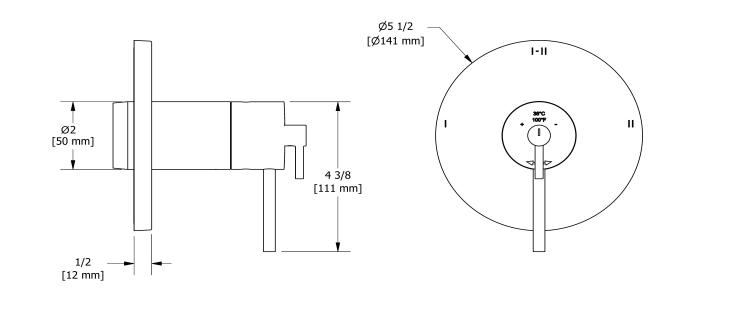

2-way Type T/P coaxial valve trim TCO93



# 

# Specifications

## Descriptions

- R93, R93-SPEX or R93-EX rough required to complete
- 4 positions (OFF, 1, 1 and 2, 2) share
- Trim only
- Thermostatic/pressure balance coaxial cartridge with check valves

#### Available flows

- 24 L/min, 6.3 gpm (US) 60psi
- Type TP For use with shower heads rated at 7L/min (1.8 gpm) or higher

### Certifications

- CSA B125.1
- ASME A112.18.1
- ASSE 1016
- ADA



#### Sizes, models and finishes may differ from thoses presented.

### Warranty

This **Riobel PRO**, product you have purchased carries a Limited LIFETIME warranty on their cartridge. All working parts and finishes are guaranteed for a period of five (5) years from the initial purchase date against all manufacturing defects. All electric and/or electronic parts are covered by a 5-years limited warranty. The warranty offered on our products will be honored only if the installation is performed by a certified master plumber.

#### **Customer Service**

Ontario, West Canada : 888-287-5354 Quebec, Maritimes, United States : 866-473-8442