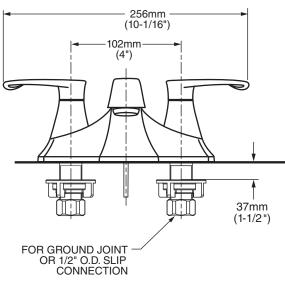

(4-1/4")

61mm (2-3/8")

П

#### SUGGESTED SPECIFICATION:

**GENERAL DESCRIPTION:** 

gpm/5.7L/min. maximum flow rate..

Centerset lavatory faucet on 4" centers. 1/4 turn washerless ceramic disc valve cartridges. Durable cast

brass waterways with one-half inch male inlet shanks.

Metal body with metal color-matched underbody. Metal

lever handles. 20 inch (500mm) long flexible stainless steel

drain cable is pre-assembled to faucet body. Metal Speed

Connect® drain body with 1-1/4 inch (32mm) tail piece. 1.5

Two-handle 4" centerset lavatory faucet shall feature a cast brass waterway. Shall also feature 1/4 turn washerless ceramic disc valve cartridges. Shall also feature a metal drain body with stainless steel cable actuation. Fitting shall be American Standard Model # 7005.201.\_\_\_\_.

.32mm OD (1-1/4 " OD)

Style That Works Better