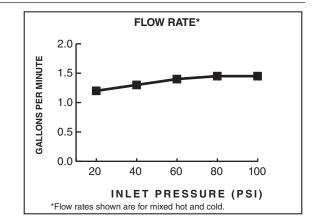

#### SUGGESTED SPECIFICATION:

**GENERAL DESCRIPTION:** 

gpm/5.7L/min. maximum flow rate..

Centerset lavatory faucet on 4" centers. 1/4 turn washerless ceramic disc valve cartridges. Durable cast

brass waterways with one-half inch male inlet shanks.

Metal body with metal color-matched underbody. Metal

lever handles. 20 inch (500mm) long flexible stainless steel

drain cable is pre-assembled to faucet body. Metal Speed

Connect® drain body with 1-1/4 inch (32mm) tail piece. 1.5