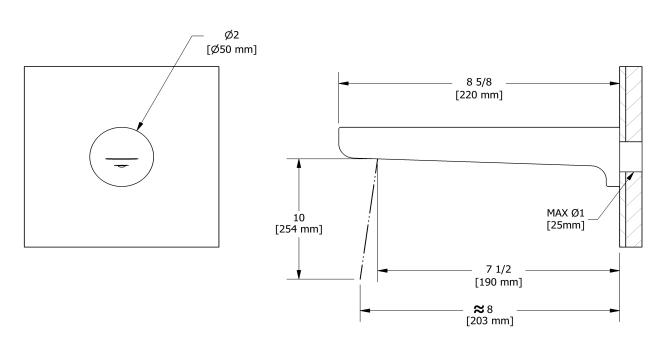

# **Specifications**

## **Descriptions**

- ½" copper slip fit inlet
- Brass

#### **Certifications**

- CSA B125.1
- ASME A112.18.1



cUPC®



Sizes, models and finishes may differ from thoses presented.

#### Warranty

This **Riobel Inc.** product you have purchased carries a Limited Lifetime Warranty on the chrome, PVD finish, blacks and all working parts and is guaranteed from the initial purchase date against all manufacturing defects. All other finishes, including plastic components, are guaranteed for one year. All electric and/or electronic parts are covered by a 5-year limited warranty.

### **Customer Service**

Ontario, West Canada: 888-287-5354 Quebec, Maritimes, United States: 866-473-8442