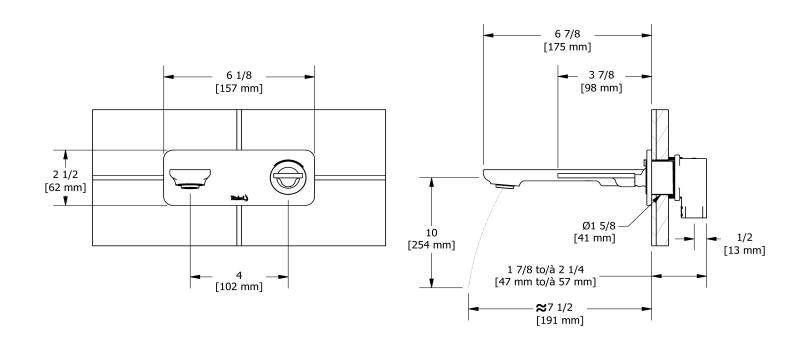

#### Descriptions

- <sup>1</sup>/<sub>2</sub>" inlet female NPT
- Ceramic cartridge
- No drain

### Available flows

- 5.7 L/min, 1.5 gpm (US) 60psi \*
- 1.9 L/min, 0.5 gpm (US) 60psi ( EQ11-05 )

Sizes, models and finishes may differ from thoses presented.

- 3.7 L/min, 1 gpm (US) 60psi ( **EQ11-10** ) \**EPA certification applicable to the indicated model only*\*
- Certifications
- CSA B125.1
- NSF/ANSI standard 61 and 372
- ASME A112.18.1
- CMR248 Approval
- ADA