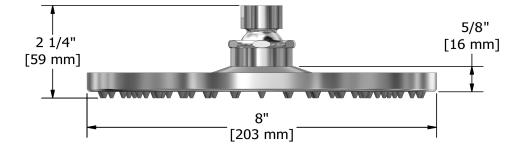

20 cm (8") shower head **468** 

## **Descriptions**

- Scale-free
- G½" inlet female
- Swivel