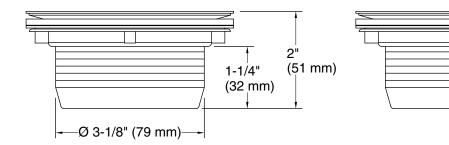

### Installation

- For installation with shower receptors; not intended for tile or marble installations
- For use with 2" metal or plastic pipe; includes 2" plastic pipe gasket/bushing
- Includes installation plate

### **Technical Information**

All product dimensions are nominal.

Drain included: Yes