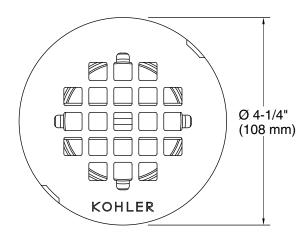

#### **Features**

- Round, perforated strainer shower drain
- For use with acrylic, fiberglass, cast iron or Vikrell® shower bases
- Brass construction drain throat
- Stainless steel grid plate

### **Technical Information**

All product dimensions are nominal.

Drain included: Yes