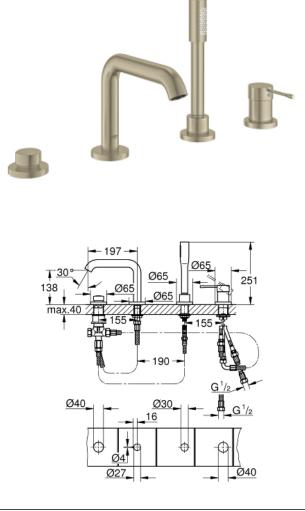

## ESSENCE Four-Hole Bathtub Faucet with Handshower MODEL # 19578EN1

## Standard Specification:

- GROHE SilkMove 1.4" (35 mm) ceramic cartridge
- With temperature limiter
- GROHE StarLight finish
- Pre-assembled spout mounting
- Single lever valve operating element
- Metal lever handle
- Bath inlet with flow control
- Bath/shower diverter
- Hand shower (26 465)
- 79" (2000mm) metal shower hose
- Stainless steel flex lines
- Connection for shower hose
- Check valve included to prevent backflow
- For use with 29 037 000
- Min. recommended pressure: 15 psi (1.0 bar)

## Color:

□ 19578EN1 Brushed Nickel InfinityFinish