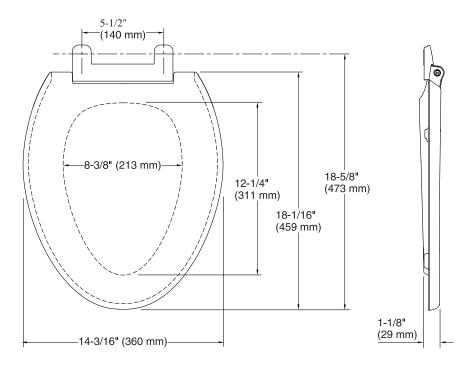

# **Technical Information**

All product dimensions are nominal. Seat shape type: Elongated Seat front type: Closed-front Seat-mounting 5-1/2" (140 mm) holes: