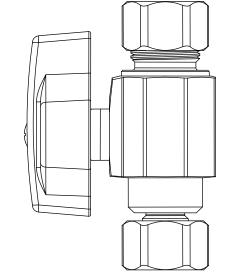

## KTCR11FX 1/4 Turn Straight Stop-Female CompressionxCompression

*Use:* For use in potable water distribution systems.

### **Design Features:**

- Machined brass ball is specially engineered and mated with PTFE seats to provide smooth operation without freeze ups even after long periods of non-use
- Two high-performance o-rings withstand high temperatures and corrosion from harsh water environments
- Machined brass body provides strength, durability, and long-lasting performance
- Blow-out proof brass stem is assembled from the inside out with two o-rings to ensure safe, reliable performance
- Plated stem provides corrosion resistance and prevents o-ring damage after long periods of non-use
- Patented, chrome plated metal handle is designed for durability, corrosion resistance, and a sleek appearance
- Easy-to-remove handle with screw attachment helps protect against accidental stop operation during rough-ins
- 100% Leak tested
- No Lead