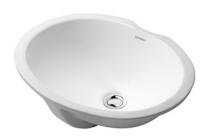

**SOURAVIT** 

| /anity basin                                                                                        | Dimension              | Weight  | Order number |
|-----------------------------------------------------------------------------------------------------|------------------------|---------|--------------|
| undermount basin, hardware included, with overf<br>aucet deck, cUPC listed, 20 1/2" Inch            | low, without           |         |              |
| Colors                                                                                              |                        |         |              |
| 00 White                                                                                            |                        |         |              |
| /ariant                                                                                             |                        |         |              |
| 8                                                                                                   | 20 1/2" x 14 3/8" Inch | 17.6 lb | 0481570000   |
| nfobox                                                                                              |                        |         |              |
| Not available with WonderGliss, Measurements of undercounter models represent interior measurements |                        |         |              |