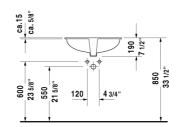

**SOURAVIT** 

| /anity basin                                                                                        | Dimension              | Weight  | Order number |
|-----------------------------------------------------------------------------------------------------|------------------------|---------|--------------|
| undermount basin, hardware included, with overf<br>aucet deck, cUPC listed, 20 1/2" Inch            | low, without           |         |              |
| Colors                                                                                              |                        |         |              |
| 00 White                                                                                            |                        |         |              |
| /ariant                                                                                             |                        |         |              |
| 8                                                                                                   | 20 1/2" x 14 3/8" Inch | 17.6 lb | 0481570000   |
| nfobox                                                                                              |                        |         |              |
| Not available with WonderGliss, Measurements of undercounter models represent interior measurements |                        |         |              |

All drawings contain the necessary measurements which are subject to standard tolerances. They are stated in inch & mm and are non-binding. Exact measurements, in particular for customized installation scenarios, can only be taken from the finished ceramic piece.