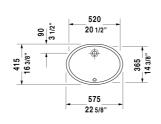

**SOURAVIT** 

| /anity basin                                                                                        | Dimension              | Weight  | Order number |
|-----------------------------------------------------------------------------------------------------|------------------------|---------|--------------|
| undermount basin, hardware included, with overf<br>aucet deck, cUPC listed, 20 1/2" Inch            | low, without           |         |              |
| Colors                                                                                              |                        |         |              |
| 00 White                                                                                            |                        |         |              |
| /ariant                                                                                             |                        |         |              |
| 8                                                                                                   | 20 1/2" x 14 3/8" Inch | 17.6 lb | 0481570000   |
| nfobox                                                                                              |                        |         |              |
| Not available with WonderGliss, Measurements of undercounter models represent interior measurements |                        |         |              |

All drawings contain the necessary measurements which are subject to standard tolerances. They are stated in inch & mm and are non-binding. Exact measurements, in particular for customized installation scenarios, can only be taken from the finished ceramic piece.