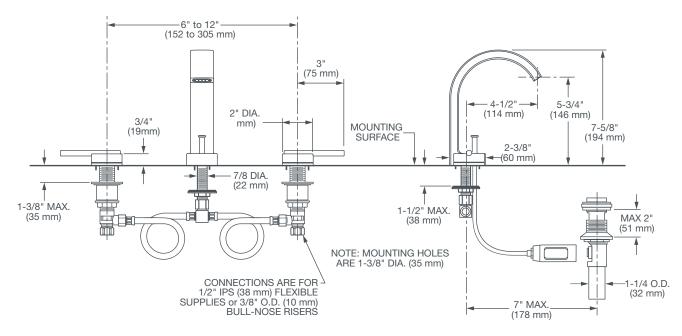

## **REM**<sup>™</sup> WIDESPREAD FAUCET

- European minimalist design
- Cast brass spout and side valves
- Low profile handles (3/4" high)
- Ceramic disc valve cartridges
- 4-1/2" spout
- 6" 12" flexible installation
- Speed Connect® with 1-1/4" drain
- Lead Free—faucet contains ≤ 0.25% total lead content by weighted volume
- Maximum Flow Rate: 1.5 GPM (5.7L/min)