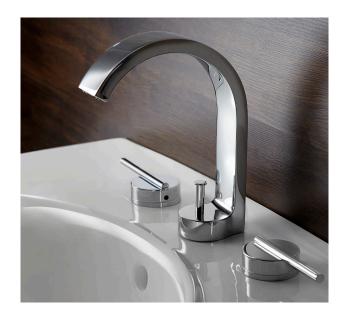

## **REM**<sup>™</sup> WIDESPREAD FAUCET

- European minimalist design
- Cast brass spout and side valves
- Low profile handles (3/4" high)
- Ceramic disc valve cartridges
- 4-1/2" spout
- 6" 12" flexible installation
- Speed Connect® with 1-1/4" drain
- Lead Free—faucet contains ≤ 0.25% total lead content by weighted volume
- Maximum Flow Rate: 1.5 GPM (5.7L/min)

**AVAILABLE FINISHES**Polished Chrome
Brushed Nickel

FINISH CODE 100

144

**DESCRIPTION**Widespread Faucet

Lever Handles

PRODUCT NUMBER

D35100800.XXX

**IMPORTANT:** These measurements are subject to change or cancellation. No responsibility is assumed for use of superseded or voided pages.