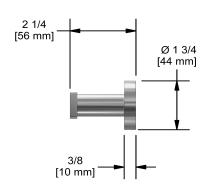

# **Specifications**

# **Description**

• 2 anchor points

## **Available colors**

• C : Chrome







Sizes, models and finishes may differ from thoses presented.

#### Warranty

This **Riobel Inc.** product you have purchased carries a Limited Lifetime Warranty on the chrome, PVD finish, blacks and all working parts and is guaranteed from the initial purchase date against all manufacturing defects. All other finishes, including plastic components, are guaranteed for one year. All electric and/or electronic parts are covered by a 5-year limited warranty.

### **Customer Service**

Ontario, West Canada: 888-287-5354 Quebec, Maritimes, United States: 866-473-8442