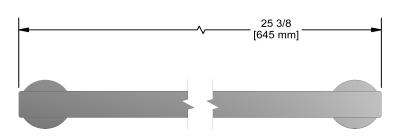

# **Specifications**

# **Description**

• 2 anchor points

## **Available colors**

• C : Chrome







Sizes, models and finishes may differ from thoses presented.

#### Warranty

This **Riobel Inc.** product you have purchased carries a Limited Lifetime Warranty on the chrome, PVD finish, blacks and all working parts and is guaranteed from the initial purchase date against all manufacturing defects. All other finishes, including plastic components, are guaranteed for one year. All electric and/or electronic parts are covered by a 5-year limited warranty.

### **Customer Service**

Ontario, West Canada: 888-287-5354 Quebec, Maritimes, United States: 866-473-8442