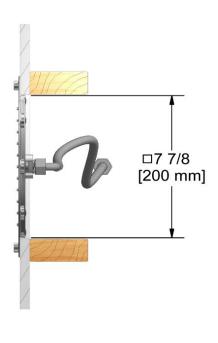

# **Specifications**

# **Descriptions**

- Stainless steel
- Scale-free
- G½" inlet female

# **Available colors**

• C: Chrome

## Available flows

- 7.6 L/min, 2.0 gpm (US) 60psi
- 5.69 L/min, 1.5 gpm (US) 60psi ( **480-15** )
- 6.6L/min, 1.75 gpm (US) 60psi ( 480-WS ) \*

\*EPA certification applicable to the indicated model only\*

### **Certifications**

- CSA B125.1
- ASME A112.18.1
- CMR248 Approval





Sizes, models and finishes may differ from thoses presented.

### Warranty

This **Riobel Inc.** product you have purchased carries a Limited Lifetime Warranty on the chrome, PVD finish, blacks and all working parts and is guaranteed from the initial purchase date against all manufacturing defects. All other finishes, including plastic components, are guaranteed for one year. All electric and/or electronic parts are covered by a 5-year limited warranty.

## **Customer Service**

Ontario, West Canada: 888-287-5354 Quebec, Maritimes, United States: 866-473-8442