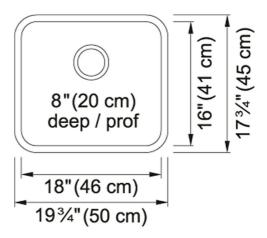

## Stainless Steel | 122.0202.333

FAMILY: Sinks | SERIES: Steel Queen | MODEL: QSUA1820-8 | FINISH: Stainless Steel | INSTALLATION TYPE: Undermount

| TECHNICAL DATA        |                          |
|-----------------------|--------------------------|
| Width overall         | 17 3/4"                  |
| Length overall        | 18 3/4"                  |
| Width of large bowl   | 16"                      |
| Length of large bowl  | 18"                      |
| Depth of large bowl   | 8"                       |
| Cabinet Size          | 21"                      |
| Number of Bowls       | 1                        |
| Waste Outlet Diameter | 3 1/2"                   |
| Cut-Out Template      | Yes                      |
| Faucet Hole           | None                     |
| Type of Material      | 20 Gauge Stainless Steel |
| Surface Finish        | SILK                     |
| Waste Kit Included    | yes                      |

 $\label{eq:family:Sinks|SERIES:Steel Queen | MODEL: QSUA1820-8 | FINISH: Stainless Steel | INSTALLATION TYPE: Undermount$ 