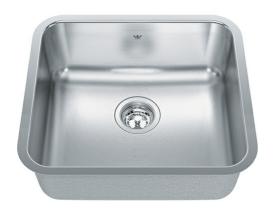

## Stainless Steel | 122.0202.333

FAMILY: Sinks | SERIES: Steel Queen | MODEL: QSUA1820-8 | FINISH: Stainless Steel | INSTALLATION TYPE: Undermount

| TECHNICAL DATA        |                          |
|-----------------------|--------------------------|
| Width overall         | 17 3/4"                  |
| Length overall        | 18 3/4"                  |
| Width of large bowl   | 16"                      |
| Length of large bowl  | 18"                      |
| Depth of large bowl   | 8"                       |
| Cabinet Size          | 21"                      |
| Number of Bowls       | 1                        |
| Waste Outlet Diameter | 3 1/2"                   |
| Cut-Out Template      | Yes                      |
| Faucet Hole           | None                     |
| Type of Material      | 20 Gauge Stainless Steel |
| Surface Finish        | SILK                     |
| Waste Kit Included    | yes                      |

 $\label{eq:family:Sinks|SERIES:Steel Queen | MODEL: QSUA1820-8 | FINISH: Stainless Steel | INSTALLATION TYPE: Undermount$ 