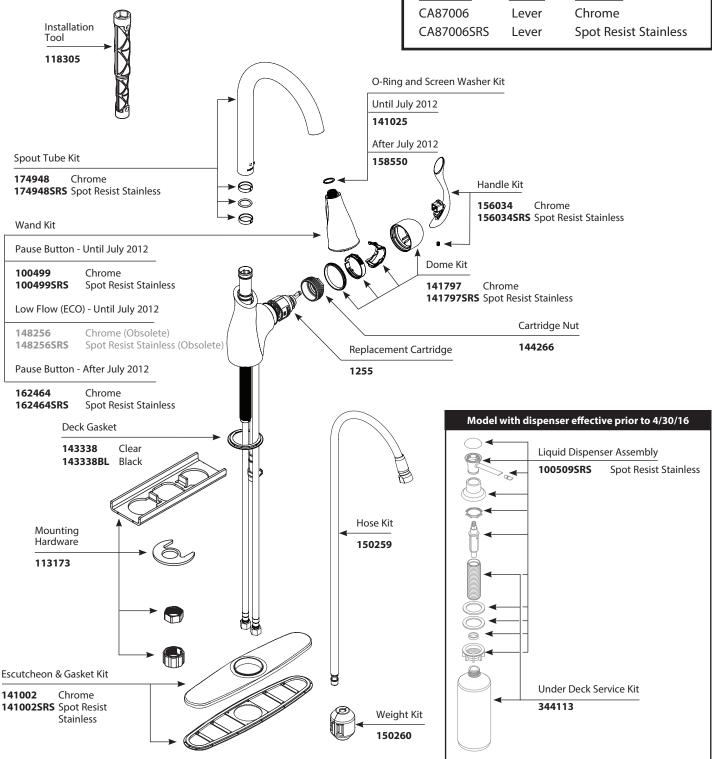

#### **Order by Part Number**

## **Illustrated Parts**

**FINISH** 

**MODEL** CA87006 Chrome Lever CA87006SRS Lever

**TYPE** 

## **Illustrated Parts**

**BOUTIQUE** Single-Handle High-Arc

#### **Order by Part Number**

Weight Kit

150260

141002

Escutcheon & Gasket Kit

Chrome 141002SRS Spot Resist

Stainless

344113