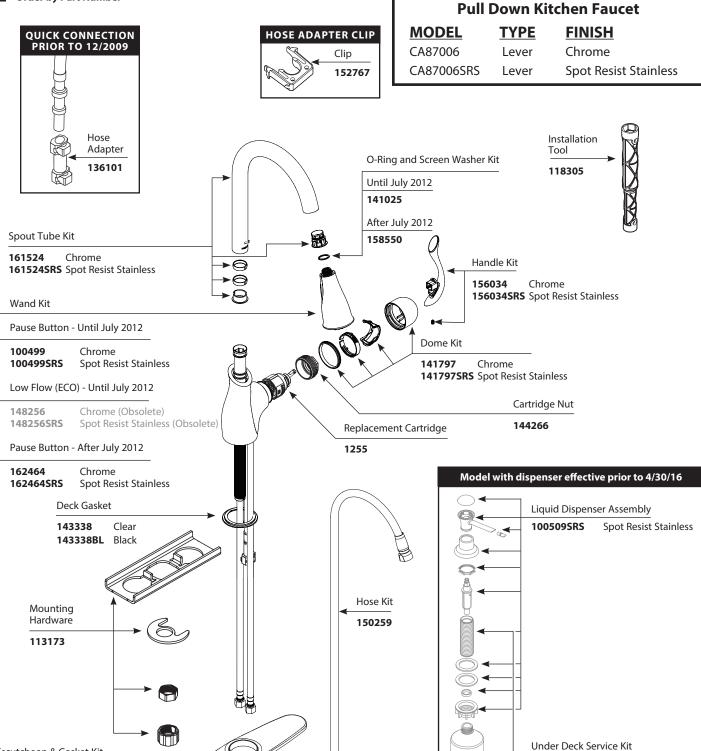

#### Order by Part Number

There is more than 1 version of this model.
Page down to identify the version you have.

## **Illustrated Parts**

#### BOUTIQUE Single-Handle High-Arc Pull Down Kitchen Faucet

MODEL TYPE FINISH
CA87006 Lever Chrome

CA87006SRS Lever Spot Resist Stainless





Buy it for looks. Buy it for life.®

#### **Order by Part Number**

## **Illustrated Parts**



**FINISH** 

**MODEL** CA87006 Chrome Lever CA87006SRS Lever

**TYPE** 





## **Illustrated Parts**

**BOUTIQUE** Single-Handle High-Arc

#### **Order by Part Number**



Weight Kit

150260

141002

Escutcheon & Gasket Kit

Chrome 141002SRS Spot Resist

Stainless

344113



# **Illustrated Parts**





#### Order by Part Number

### **Illustrated Parts**