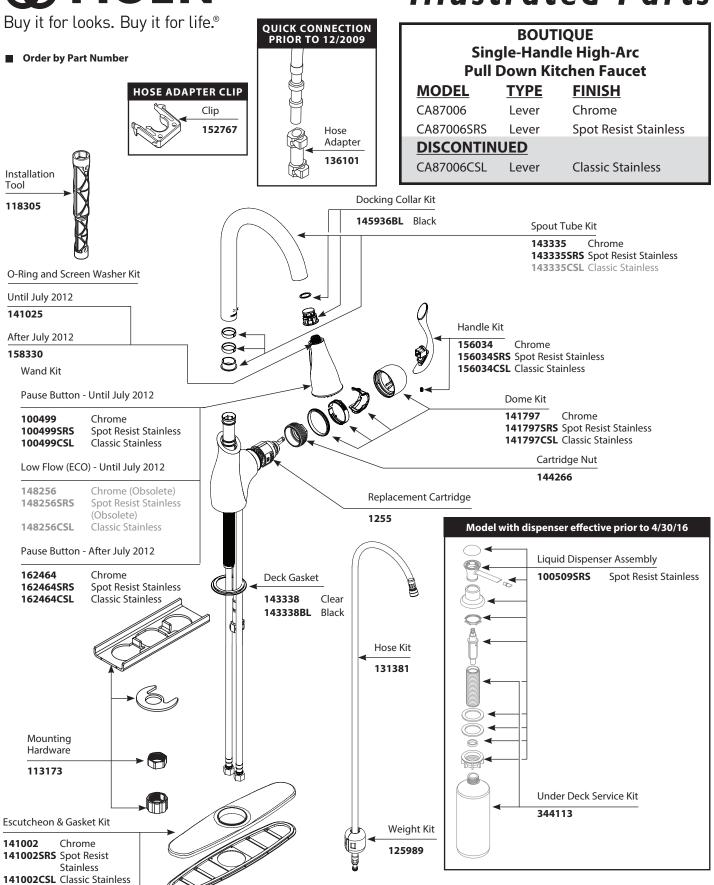

#### BOUTIQUE Single-Handle High-Arc Pull Down Kitchen Faucet

MODEL TYPE FINISH
CA87006 Lever Chrome

CA87006SRS Lever Spot Resist Stainless

Buy it for looks. Buy it for life.®

#### **Order by Part Number**

Weight Kit

150260

141002

Escutcheon & Gasket Kit

Chrome 141002SRS Spot Resist

Stainless

344113