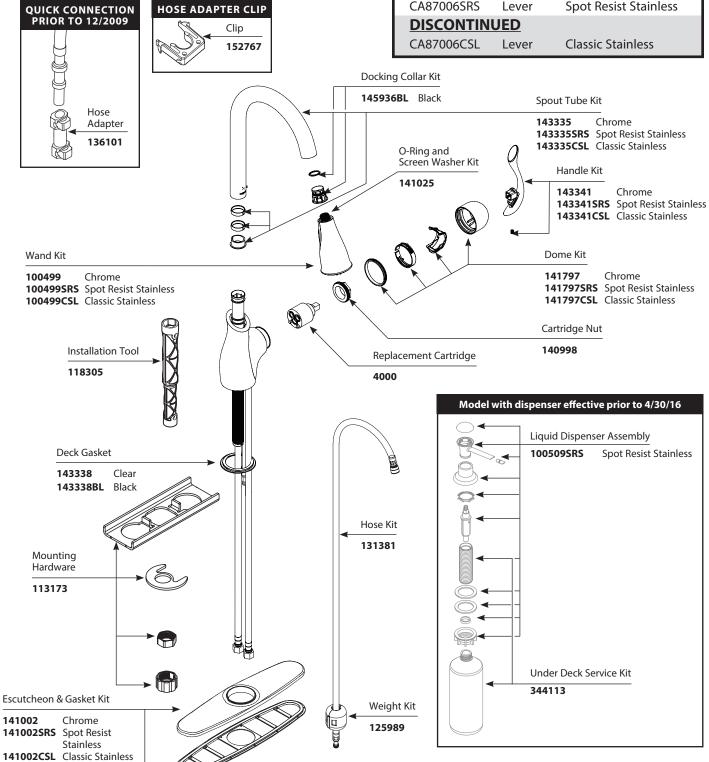

#### **Order by Part Number**

Weight Kit

150260

141002

Escutcheon & Gasket Kit

Chrome 141002SRS Spot Resist

Stainless

344113