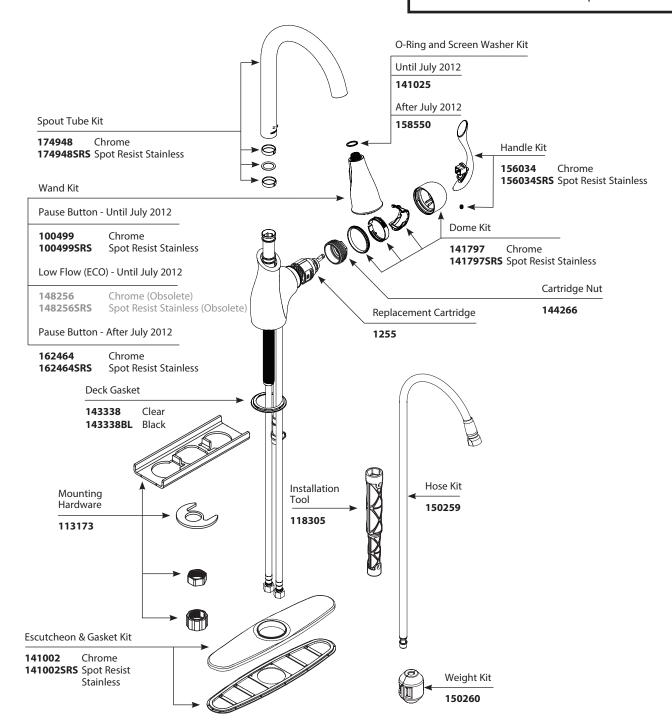

#### Order by Part Number

There is more than 1 version of this model.
Page down to identify the version you have.

## **Illustrated Parts**

#### **Order by Part Number**

Weight Kit

150260

141002

Escutcheon & Gasket Kit

Chrome 141002SRS Spot Resist

Stainless

344113

# **Illustrated Parts**