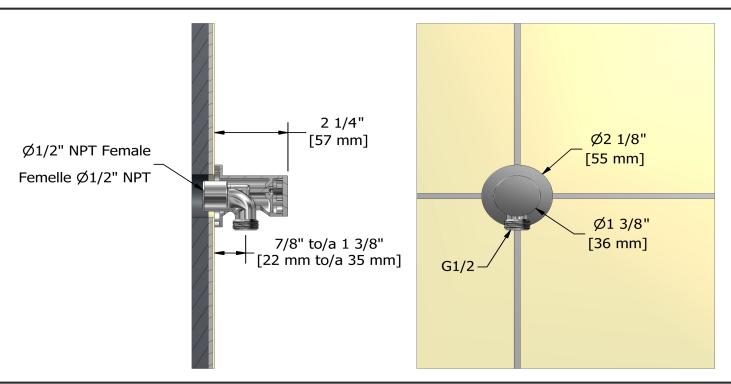

## **Descriptions**

- ½" outlet male
- Adjustable depth
- ½" inlet female NPT

Sizes, models and finishes may differ from thoses presented.