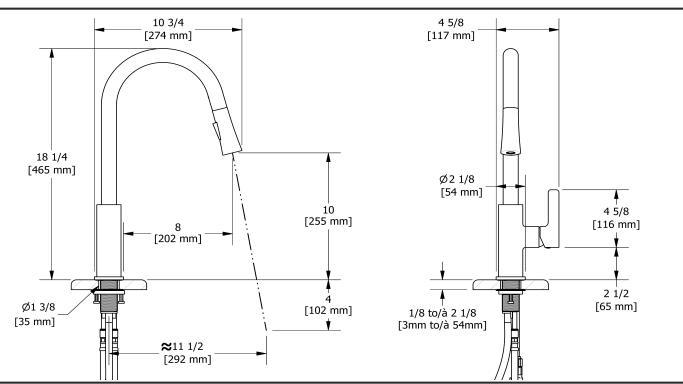

Pronto kitchen faucet with spray **PO101** 

# **Descriptions**

- 3/8" speedway compression
- 2-jet pull-down spray
- Ceramic cartridge
- Scale-free