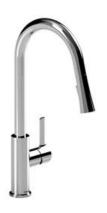

Pronto kitchen faucet with spray **PO101** 

# **Descriptions**

- 3/8" speedway compression
- 2-jet pull-down spray
- Ceramic cartridge
- Scale-free