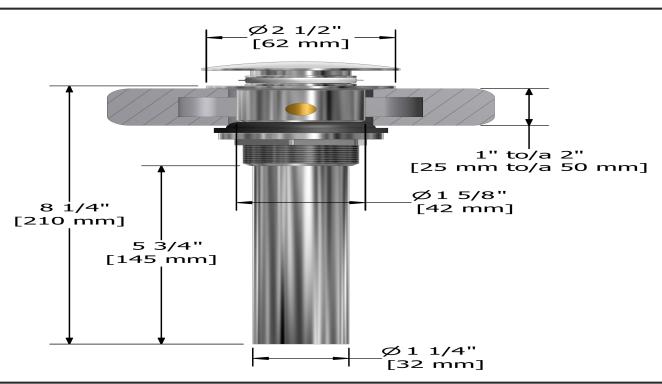

# **Specifications**

# **Descriptions**

- Ø11/4" tail piece
- Push drain

#### Available colors

- C : Chrome
- BN: Brushed Nickel (PVD)
- PN: Polished Nickel (PVD)

## **Certifications**

- CMR248 Approval
- CSA B125.2
- ASME A112.18.2

CUPC®



Sizes, models and finishes may differ from thoses presented.

#### Warranty

This **Riobel Inc.** product you have purchased carries a Limited Lifetime Warranty on the chrome, PVD finish, blacks and all working <u>parts</u> and is guaranteed from the initial purchase date against all <u>manufacturing defects</u>. All other finishes, including plastic components, are guaranteed for one year. All electric and/or electronic parts are covered by a 5-year limited <u>warranty</u>.

### **Customer Service**

Ontario, West Canada: 888-287-5354 Quebec, Maritimes, United States: 866-473-8442