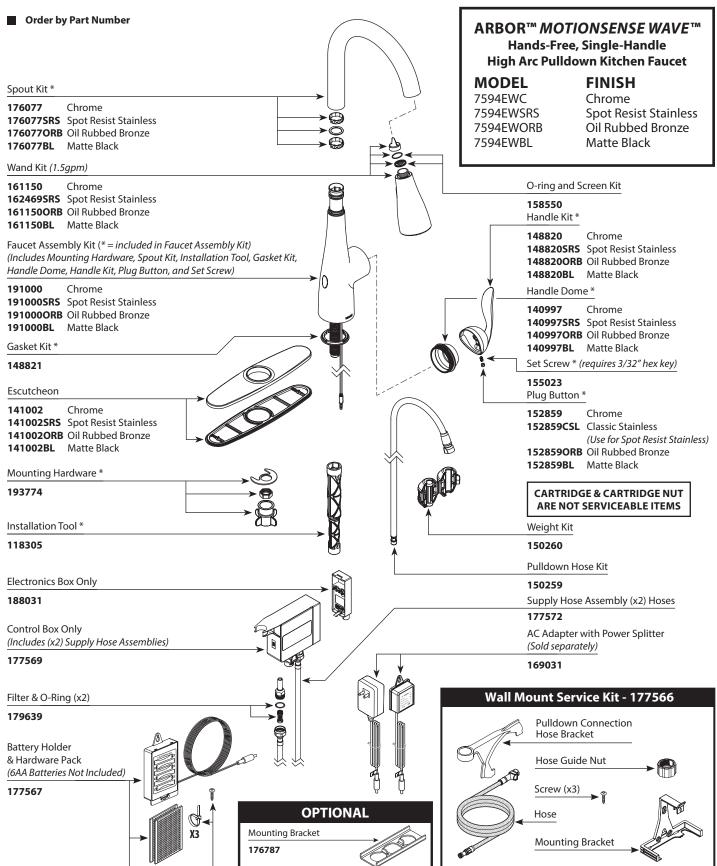

## MOEN® **Illustrated Parts** Order by Part Number ARBOR™ *MOTIONSENSE WAVE*™ There is more than one version of this model. Hands-Free, Single-Handle Page down to identify the version you have. **High Arc Pulldown Kitchen Faucet FINISH** MODEL Spout Kit \* 7594FWC Chrome 176077 Chrome 7594EWSRS **Spot Resist Stainless** 176077SRS Spot Resist Stainless 7594EWORB Oil Rubbed Bronze 176077ORB Oil Rubbed Bronze 7594EWBL Matte Black 176077BL Matte Black Wand Kit (1.5gpm) 161150 Chrome O-ring and Screen Kit 162469SRS Spot Resist Stainless 158550 161150ORB Oil Rubbed Bronze Handle Kit \* 161150BL Matte Black 148820 Chrome Faucet Assembly Kit (\* = included in Faucet Assembly Kit) 148820SRS Spot Resist Stainless (Includes Mounting Hardware, Spout Kit, Installation Tool, Gasket Kit, 148820ORB Oil Rubbed Bronze Handle Dome, Handle Kit, Plug Button, and Set Screw) 148820BL Matte Black Chrome Handle Dome \* 191000SRS Spot Resist Stainless 140997 Chrome 191000ORB Oil Rubbed Bronze 140997SRS Spot Resist Stainless 191000BL Matte Black 140997ORB Oil Rubbed Bronze Gasket Kit \* 140997BL Matte Black Set Screw \* (requires 3/32" hex key) 148821 155023 Escutcheon Plug Button \* 141002 Chrome 152859 Chrome 141002SRS Spot Resist Stainless 152859CSL Classic Stainless 141002ORB Oil Rubbed Bronze (Use for Spot Resist Stainless) 141002BL Matte Black 152859ORB Oil Rubbed Bronze 152859BL Matte Black Mounting Hardware \* 193774 **CARTRIDGE & CARTRIDGE NUT ARE NOT SERVICEABLE ITEMS** Installation Tool \* Weight Kit 118305 150260 Control Box Only Pulldown Hose Kit (Includes (x2) 150259 Supply Hose Assemblies) Wave Electronics Box Only 177569 188031 AC Adapter with Power Splitter (Sold separately) **Control Box Supply** Hose Assemblies 169031 177572 Filter Screen(x2) Wall Mount Service Kit - 177566 197171 **Pulldown Connection** Hose Bracket **Battery Holder** & Hardware Pack Hose Guide Nut (6AA Batteries Not Included) 177567 Screw (x3) **OPTIONAL** Hose Mounting Bracket Mounting Bracket 176787