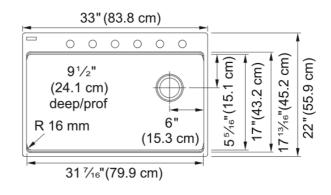

## Maris Topmount Sink MAG610310W-PWT-S | 114.0637.921

| Technical Data                 |                    |
|--------------------------------|--------------------|
| Aspect                         |                    |
| Sink type                      | Sink               |
| Type of material               | Granite            |
| Number of bowls                | 1                  |
| Color                          | Polar white        |
| Finish                         | None               |
| Product Dimensions             |                    |
| Exterior size: right to left   | 33                 |
| Exterior size: front to back   | 22                 |
| Large bowl size: right to left | 31.457             |
| Large bowl size: front to back | 17.154             |
| Large bowl: depth              | 9.5                |
| Installation                   |                    |
| Minimum cabinet size           | 36''               |
| Product specifications         |                    |
| Installation type              | Topmount / drop in |
| Drain hole                     | 3 1/2"             |
| Position of drainer            | No drainer         |
| Product identification         |                    |
| Product brand                  | FRANKE             |
| Product family                 | Maris              |
| Collection                     | Maris              |
| Certified by                   | CUPC               |
| Features                       |                    |
| Drainers number                | No drainer         |
| Product reversibility          | No                 |
| Faucet ledge                   | Yes                |
| Strainer assembly included     | Yes                |

| Strainer assembly type | Manual         |
|------------------------|----------------|
| Overflow               | No             |
| Number of faucet holes | 6 - pre-scored |
| Soap dispenser hole    | No             |