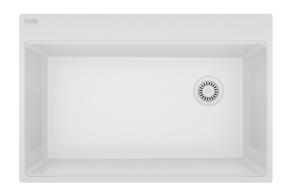

## Maris Topmount Sink MAG610310W-PWT-S | 114.0637.921

| Technical Data                 |                    |
|--------------------------------|--------------------|
| Aspect                         |                    |
| Sink type                      | Sink               |
| Type of material               | Granite            |
| Number of bowls                | 1                  |
| Color                          | Polar white        |
| Finish                         | None               |
| Product Dimensions             |                    |
| Exterior size: right to left   | 33                 |
| Exterior size: front to back   | 22                 |
| Large bowl size: right to left | 31.457             |
| Large bowl size: front to back | 17.154             |
| Large bowl: depth              | 9.5                |
| Installation                   |                    |
| Minimum cabinet size           | 36''               |
| Product specifications         |                    |
| Installation type              | Topmount / drop in |
| Drain hole                     | 3 1/2"             |
| Position of drainer            | No drainer         |
| Product identification         |                    |
| Product brand                  | FRANKE             |
| Product family                 | Maris              |
| Collection                     | Maris              |
| Certified by                   | CUPC               |
| Features                       |                    |
| Drainers number                | No drainer         |
| Product reversibility          | No                 |
| Faucet ledge                   | Yes                |
| Strainer assembly included     | Yes                |