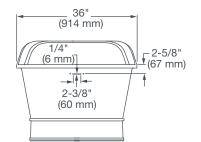

# **COMPONENT**

D11000000.XXX - Tub Drain and Overflow Kit (required)

# NOTES:

Bath can be installed either above or below floor line as pier, island or peninsula type installation. Sump of bath is supported by integral feet. No additional support required. Enclosing materials by others.

Refer to installation instructions supplied with bathing pool for additional information. Fittings not included and must be ordered separately. Provide suitable reinforcement for all supports.

Dimensions of fixtures are nominal and may vary within the range of tolerances established by CSA B45.5/IAPMO Z124. These measurements are subject to change or cancellation. No responsibility is assumed for use of superseded or voided leaflet.