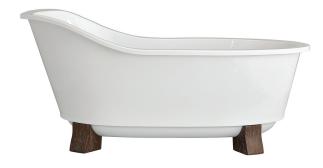

# OAK HILL™

# FREESTANDING SOAKING TUB WITH FEET

#### **FEATURES**

- Classic slipper acrylic tub with high back design
- Acrylic with fiberglass reinforcement
- · Easy to clean high gloss finish
- Designed for floor or wall mount tub fillers only
- Decorative tub drain and overflow kit (sold separately)
- Comes with (4) tub feet in Weathered Oak finish