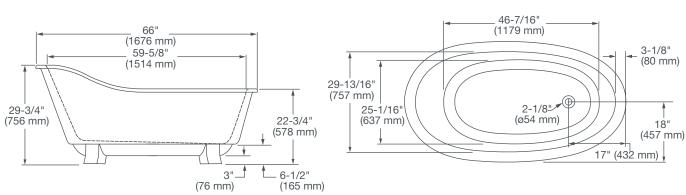

#### **DIMENSIONS**

# **NOMINAL DIMENSIONS**

66" x 36" x 29-3/4" (1676 x 914 x 756 mm)