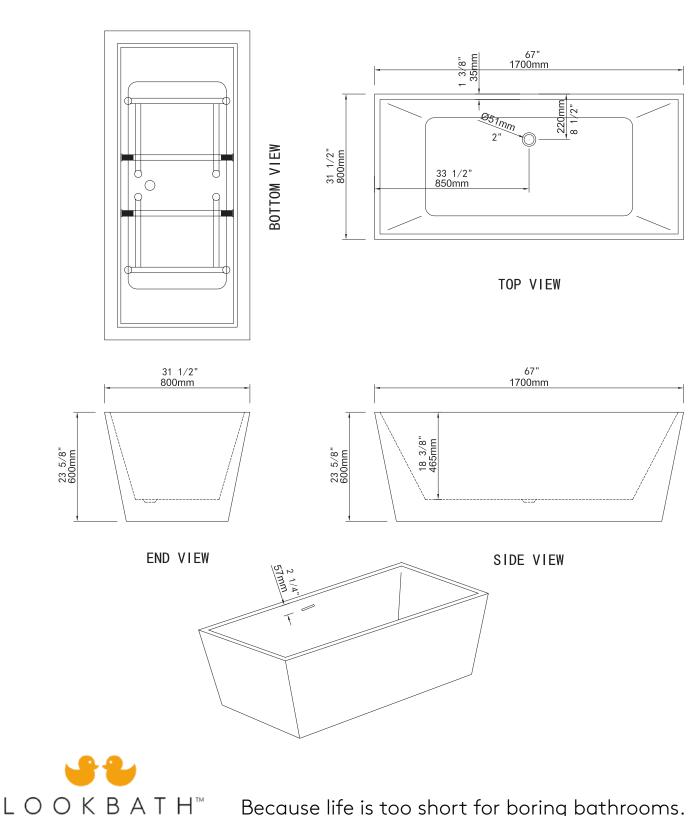

- **Dimensions** 1700mm x 800mm x 600mm (" 67"x 31.5" x 23-5/8")
- **Bathing Well Dimensions** 1180mm x 550mm (46 7/16" x 21 5/8")
- Water Capacity 360 Litres, 95 US Gallons
- **Net Weight** 52 kg (115 lbs)
- Gross Weight 56 kg (124 lbs)
- **Drain Openina** 50 mm (2")

**NOTICE:** Product is subject to change without notice at the manufacturers discretion. Product drawings are not to scale. Dimensions may vary +/- 6mm (1/4") . Weight can vary +/-5 lbs (2.2 kg).

For Installation procedures please refer to the installation manual included with the tub or online at www.lookbath.com