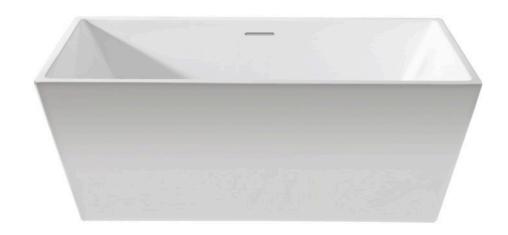

## Spellbound

Simple pleasures make magic.

MODEL AFT7123W

**GROUP** GAZE

TYPE 1 PIECE RECTANGLE

Highest grade of cast high gloss acrylic and re-enforced with fibreglass

Non porous material for scratch and stain resistance.

stainless steel skeletal frame embedded into the tub for superior strength.

8 large self levelling adjustable feet.

Offset center White drain with built in pop up drain and Slotted overflow.

Above floor rough-in.