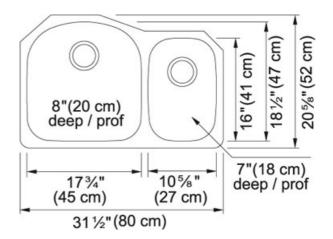

## Stainless Steel | 122.0062.239

FAMILY: Sinks | SERIES: Steel Queen | MODEL: QDCU2031R-8 | FINISH: Stainless Steel | INSTALLATION TYPE: Undermount

| TECHNICAL DATA        |                          |  |
|-----------------------|--------------------------|--|
| Width overall         | 20 5/8"                  |  |
| Length overall        | 31 1/2"                  |  |
| Width of large bowl   | 18 1/2"                  |  |
| Length of large bowl  | 17 3/4"                  |  |
| Depth of large bowl   | 8"                       |  |
| Width of small bowl   | 16"                      |  |
| Length of small bowl  | 10 5/8"                  |  |
| Depth of small bowl   | 7"                       |  |
| Cabinet Size          | 33"                      |  |
| Number of Bowls       | 2                        |  |
| Waste Outlet Diameter | 3 1/2"                   |  |
| Cut-Out Template      | Yes                      |  |
| Faucet Hole           | None                     |  |
| Type of Material      | 20 Gauge Stainless Steel |  |
| Surface Finish        | SILK                     |  |
| Waste Kit Included    | YES                      |  |