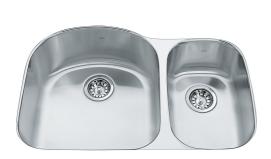

## Stainless Steel | 122.0062.239

FAMILY: Sinks | SERIES: Steel Queen | MODEL: QDCU2031R-8 | FINISH: Stainless Steel | INSTALLATION TYPE: Undermount

| TECHNICAL DATA        |                          |  |
|-----------------------|--------------------------|--|
| Width overall         | 20 5/8"                  |  |
| Length overall        | 31 1/2"                  |  |
| Width of large bowl   | 18 1/2"                  |  |
| Length of large bowl  | 17 3/4"                  |  |
| Depth of large bowl   | 8"                       |  |
| Width of small bowl   | 16"                      |  |
| Length of small bowl  | 10 5/8"                  |  |
| Depth of small bowl   | 7"                       |  |
| Cabinet Size          | 33"                      |  |
| Number of Bowls       | 2                        |  |
| Waste Outlet Diameter | 3 1/2"                   |  |
| Cut-Out Template      | Yes                      |  |
| Faucet Hole           | None                     |  |
| Type of Material      | 20 Gauge Stainless Steel |  |
| Surface Finish        | SILK                     |  |
| Waste Kit Included    | YES                      |  |